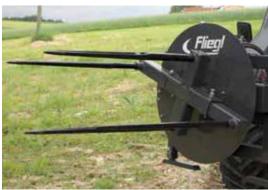

## Round bale unwrapping and transport attachment

Fast and easy unwrapping of silage bales with the tractor hydraulics (also suitable for transport)

- » Painted version
- $\, {\rm \! * \,}$  With three-point hitch cat. II and Euronorm as standard
- » Large transmission ratio from oil motor to drive shaft (connection by means of a drive roller chain) ensures even wrapping of bales
- » All tines are in welded-in tapered bushings
- » Includes hydraulic couplers and hoses
- » 1 x double-acting control connection required
- » Counter clockwise and clockwise rotation possible

| Art.no.               | Version                                                                              | Weight approx. | Qty. |
|-----------------------|--------------------------------------------------------------------------------------|----------------|------|
| With two heavy-duty   | bolts as standard (sufficient for uncut sila                                         | ge)            |      |
| RBAFLM000000          | Two-tine version/<br>round bale tines 1000 mm                                        | 130 kg         | Pcs. |
| For bales with cut si | age                                                                                  |                |      |
| RBAFLM000001          | Four-tine version/<br>2 round bale tines 1100 mm<br>and 2 front loader tines 1000 mm | 150 kg         | Pcs. |