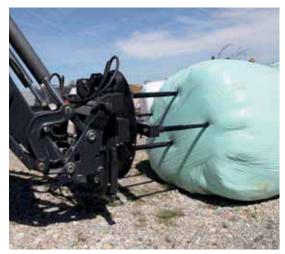

## Round bale unwrapping and transport attachment

Fast and easy unwrapping of silage bales with the tractor hydraulics (also suitable for transport)

- » Painted version
- $\, {\rm \! * \,}$  With three-point hitch cat. II and Euronorm as standard
- » Large transmission ratio from oil motor to drive shaft (connection by means of a drive roller chain) ensures even wrapping of bales
- » All tines are in welded-in tapered bushings
- » Includes hydraulic couplers and hoses
- » 1 x double-acting control connection required
- » Counter clockwise and clockwise rotation possible