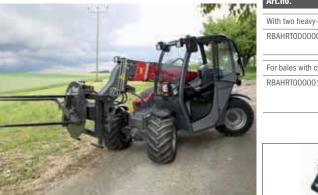

| Art.no.                                                             | Version                                                                              | Weight approx. | Qty. |  |  |
|---------------------------------------------------------------------|--------------------------------------------------------------------------------------|----------------|------|--|--|
| With two heavy-duty bolts as standard (sufficient for uncut silage) |                                                                                      |                |      |  |  |
| RBAHRT000000                                                        | Two-tine version/<br>round bale tines 1000 mm                                        | 140 kg         | Pcs. |  |  |
| For bales with cut silage                                           |                                                                                      |                |      |  |  |
| RBAHRT000001                                                        | Four-tine version/<br>2 round bale tines 1100 mm<br>and 2 front loader tines 1000 mm | 160 kg         | Pcs. |  |  |