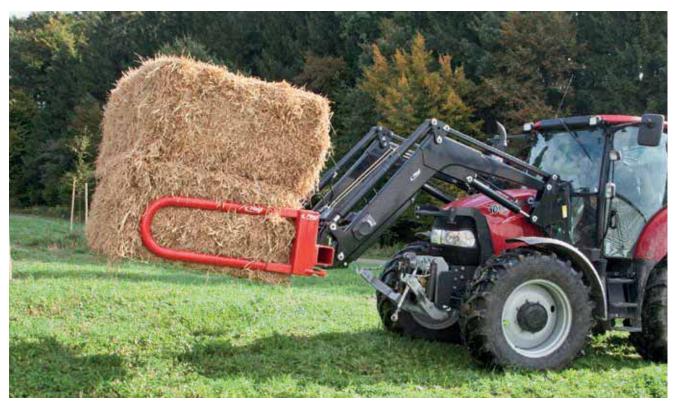

## Hydraulic square bale grab

- » For square bales from 715 mm to 2450 mm in width
- » Fork length 1200 mm, height 520 mm
- » Transport width 1550 mm
- » Optimal, even pressure on both sides
- » The special shape of the grab arms prevents damage to the film
- » Centre of gravity is favourably located close to the tractor
- » 2 heavy-duty hydraulic cylinders ensure a secure grip
- » 1 x double-acting connection required
- » Includes hydraulic couplers and hoses

For square bales from 700 to 2450 mm, transport width 1550 mm  $\,$ 