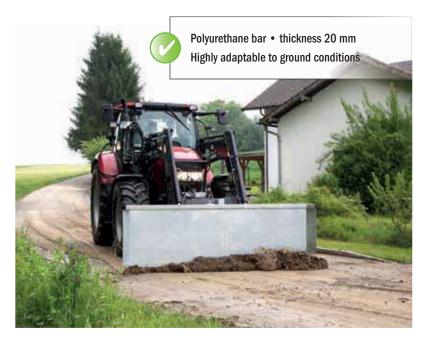

## Blade for barn, yard and snow work

With Euro mounting and three-point hitch

- » Fully galvanized version
- » Polyurethane bar for universal use no damage to the ground, extremely wear resistant

With Euro mounting and three-point hitch

- » Highly adaptable bar for extremely clean working
- $\, {\rm \! > }\,$  Can be used for all barn and yard work also for snow removal

| For attachment to Euronorm     |
|--------------------------------|
| mounting and three-point hitch |