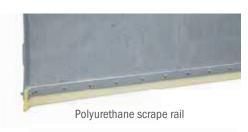

## Blade for barn, yard and snow work

With Euro mounting and three-point hitch

- » Fully galvanized version
- » Polyurethane bar for universal use no damage to the ground, extremely wear resistant

With Euro mounting and three-point hitch