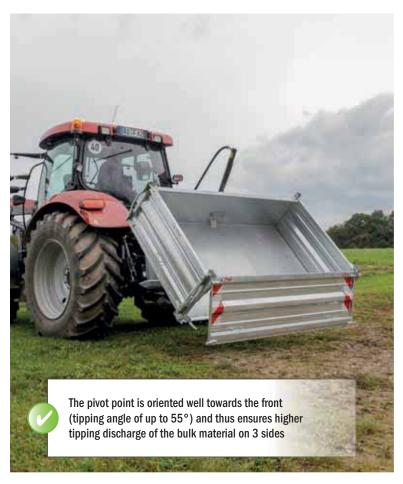

## Three-sided tipping bucket, hydraulic

For attachment at the front or rear

- » Painted version, attachment block galvanized
- » With three-point hitch cat. II and Euronorm as standard
- » The particularly flat tray makes it especially easy to pick up bulk materials such as snow, wood chips, silage or feed
- » Tipping side can be adjusted via locking pins
- » All side panels open at the top and the bottom
- » Depth 1250 mm / height 600 mm
- » Especially rugged design
- » 1 x double-acting connection required
- » Includes hydraulic couplers and hoses