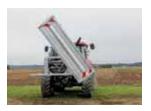

## Three-sided tipping bucket, hydraulic

For attachment at the front or rear

- » Painted version, attachment block galvanized
- » With three-point hitch cat. II and Euronorm as standard
- » The particularly flat tray makes it especially easy to pick up bulk materials such as snow, wood chips, silage or feed
- » Tipping side can be adjusted via locking pins
- » All side panels open at the top and the bottom
- » Depth 1250 mm / height 600 mm
- » Especially rugged design
- » 1 x double-acting connection required
- » Includes hydraulic couplers and hoses