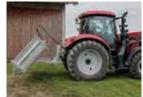

## Three-sided tipping bucket, hydraulic

For attachment at the front or rear

- » Painted version, attachment block galvanized
- » With three-point hitch cat. II and Euronorm as standard
- » The particularly flat tray makes it especially easy to pick up bulk materials such as snow, wood chips, silage or feed
- » Tipping side can be adjusted via locking pins
- » All side panels open at the top and the bottom
- » Depth 1250 mm / height 600 mm
- » Especially rugged design
- » 1 x double-acting connection required
- » Includes hydraulic couplers and hoses