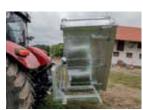

## Three-sided tipping bucket, hydraulic

For attachment at the front or rear

- » Painted version, attachment block galvanized
- » With three-point hitch cat. II and Euronorm as standard
- » The particularly flat tray makes it especially easy to pick up bulk materials such as snow, wood chips, silage or feed
- » Tipping side can be adjusted via locking pins
- » All side panels open at the top and the bottom
- » Depth 1250 mm / height 600 mm
- » Especially rugged design
- » 1 x double-acting connection required
- » Includes hydraulic couplers and hoses