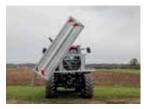

## Three-sided tipping bucket, hydraulic

For attachment at the front or rear

- » Painted version, attachment block galvanized
- » With three-point hitch cat. II and Euronorm as standard
- » The particularly flat tray makes it especially easy to pick up bulk materials such as snow, wood chips, silage or feed
- » Tipping side can be adjusted via locking pins
- » All side panels open at the top and the bottom
- » Depth 1250 mm / height 600 mm
- » Especially rugged design
- » 1 x double-acting connection required
- » Includes hydraulic couplers and hoses