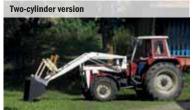

| Art.no.      | Attachment actuation/Version                                                               | Qty. |
|--------------|--------------------------------------------------------------------------------------------|------|
| HGBFLM000000 | Type II/S (two-cylinder version)                                                           | Pcs. |
| HGBFLM000002 | Type II/S (two-cylinder version)<br>Adjustable push rod, 3 adjustment options, 100 mm each | Pcs. |
| HGBFLM000001 | One-cylinder version                                                                       | Pcs. |
| HGBFLM000003 | One-cylinder version<br>Adjustable push rod, 3 adjustment options, 100 mm each             | Pcs. |