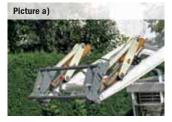

- » Extremely large stroke distance of 850 mm allows for a tipping angle of up to 180°! (see pictures a and b)
- » Ideally designed force progression due to optimized cylinder deflection: (see picture c)
- » The stronger, larger side of the piston draws the loaded attachment back with approx. 3.6 tonnes of tensile force
- » The weaker, smaller side of the piston presses the attachment down until it dumps its contents (no great force is needed to do this)
- » A quick release valve is not needed as the smaller piston side (which requires less oil) is responsible for unloading
- » Very sturdy and compact construction. All bearings are prepared for 30 mm bolts
- » DU bushings (self-lubricating) » Hydraulic hoses and fittings included (to the middle of the front loader)