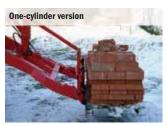

| Art.no.      | Attachment actuation/Version                                                               | Qty. |
|--------------|--------------------------------------------------------------------------------------------|------|
| HGBFLM000000 | Type II/S (two-cylinder version)                                                           | Pcs. |
| HGBFLM000002 | Type II/S (two-cylinder version)<br>Adjustable push rod, 3 adjustment options, 100 mm each | Pcs. |
| HGBFLM000001 | One-cylinder version                                                                       | Pcs. |
| HGBFLM000003 | One-cylinder version<br>Adjustable push rod, 3 adjustment options, 100 mm each             | Pcs. |