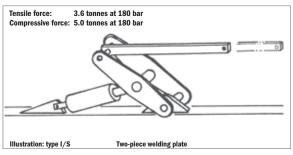

| Art.no.      | Attachment actuation/Version                                   | Qty. |
|--------------|----------------------------------------------------------------|------|
| HGBFLM001000 | Type I/S (standard cylinder deflection) stroke distance 700 mm | Pcs. |
| HGBFLM001001 | Type I/S (one-cylinder version)                                | Pcs. |