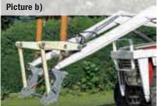

- » Extremely large stroke distance of 850 mm allows for a tipping angle of up to 180°! (see pictures a and b)
- » Ideally designed force progression due to optimized cylinder deflection: (see picture c)
- » The stronger, larger side of the piston draws the loaded attachment back with approx. 3.6 tonnes of tensile force
- » The weaker, smaller side of the piston presses the attachment down until it dumps its contents (no great force is needed to do this)
- » A quick release valve is not needed as the smaller piston side (which requires less oil) is responsible for unloading
- » Very sturdy and compact construction. All bearings are prepared for 30 mm bolts
- » DU bushings (self-lubricating) » Hydraulic hoses and fittings included (to the middle of the front loader)