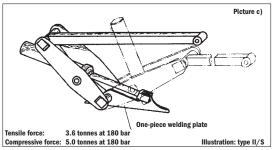

- » Extremely large stroke distance of 850 mm allows for a tipping angle of up to 180°! (see pictures a and b)
- » Ideally designed force progression due to optimized cylinder deflection: (see picture c)
- » The stronger, larger side of the piston draws the loaded attachment back with approx. 3.6 tonnes of tensile force
- » The weaker, smaller side of the piston presses the attachment down until it dumps its contents (no great force is needed to do this)
- » A quick release valve is not needed as the smaller piston side (which requires less oil) is responsible for unloading
- » Very sturdy and compact construction. All bearings are prepared for 30 mm bolts
- » DU bushings (self-lubricating) » Hydraulic hoses and fittings included (to the middle of the front loader)