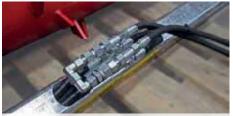

Illustration: protective cover for oil drive

Illustration: Hoses are routed internally, sturdy support pipes

(EN)