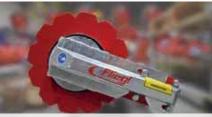

Illustration: milling drum  $\emptyset~350~mm,$  with high capacity bucket

Illustration: milling drum Ø 490 mm, with high capacity bucket

Illustration: tilt adjustment via toothed wheel system