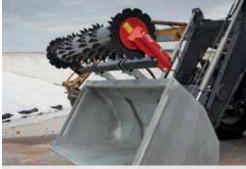

Illustration: milling drum  $\emptyset~350~mm,$  with high capacity bucket

Illustration: milling drum Ø 490 mm, with high capacity bucket

Illustration: tilt adjustment via toothed wheel system

#### The milled quantity varies depending on the available oil capacity!