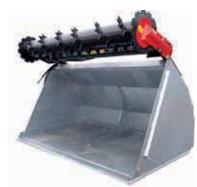

Illustration: milling drum  $\emptyset~350~mm,$  with high capacity bucket

Illustration: milling drum Ø 490 mm, with high capacity bucket

Illustration: tilt adjustment via toothed wheel system