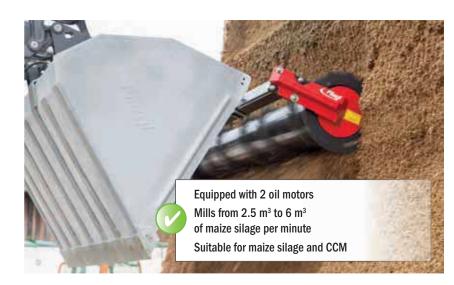

#### »Fräsfix 350« milling drum – Ø 350 mm

|   | Art.no.      | Width   | Capacity<br>- Maize up to approx. | Recommended oil capacity<br>- Maize approx. | Qty. |
|---|--------------|---------|-----------------------------------|---------------------------------------------|------|
| - | GRSFLM900015 | 2000 mm | 2.5 m <sup>3</sup>                | At least 60 l                               | Pcs. |
|   | GRSFLM900016 | 2500 mm | 3.0 m <sup>3</sup>                | At least 60 I                               | Pcs. |
|   | GRSFLM900018 | 3000 mm | 3.5 m <sup>3</sup>                | At least 60 I                               | Pcs. |

### »Fräsfix 490« milling drum – Ø 490 mm

| Art.no.      | Width   | Capacity<br>- Maize up to approx. | Recommended oil capacity<br>- Maize | Qty. |
|--------------|---------|-----------------------------------|-------------------------------------|------|
| GRSFLM900019 | 2000 mm | 5.0 m <sup>3</sup>                | At least 90 l                       | Pcs. |
| GRSFLM900017 | 2500 mm | 5.5 m <sup>3</sup>                | At least 90 l                       | Pcs. |
| GRSFLM900026 | 3000 mm | 6.0 m <sup>3</sup>                | At least 90 l                       | Pcs. |