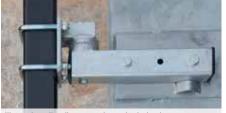

## »Fräsfix« milling drum – 2 oil motors

Can be mounted on any front, wheel or telescopic loader bucket

- » 1 x single-acting connection with return or 1 x double-acting connection required
- » Includes hydraulic couplers and hoses
- » Tilt adjustment via toothed wheel system

Illustration: milling drum  $\emptyset~350~mm,$  with high capacity bucket

Illustration: milling drum Ø 490 mm, with high capacity bucket

Illustration: tilt adjustment via toothed wheel system