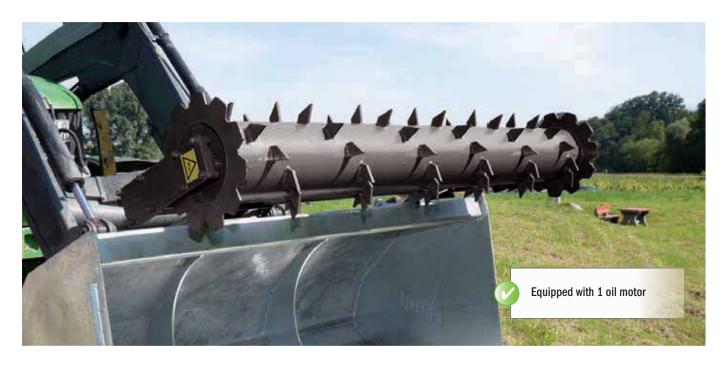

## Milling drum - 1 oil motor

Can be mounted on any front, wheel or telescopic loader bucket

- » Suitable for maize silage and CCM
- » Performs very neat milling work
- » Can be attached to any front loader bucket
- » Includes hydraulic couplers and hoses
- » Not suitable for loading wagon grass
- » 1 x single-acting connection with return required

| Art.no.      | Product name                    | Width   | Capacity<br>– Maize up to approx. | Recommended oil capacity<br>– Maize | Qty. |  |
|--------------|---------------------------------|---------|-----------------------------------|-------------------------------------|------|--|
| GRSFLM900010 | Milling drum (without mounting) | 1500 mm | 1.5 m³                            | At least 40 I                       | Pcs. |  |
| GRSFLM900000 | Milling drum (without mounting) | 2000 mm | 1.7 m³                            | At least 40 l                       | Pcs. |  |