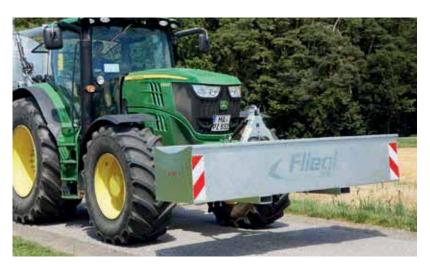

## »Fliegl« hose container

Tractors and tanker wagons of contractors that work with different liquid manure reservoirs must have the right hose for each connection on board to cover the distance between the reservoir and the on-board tank. In the new hose container from the Fliegl Agro-Centre, adapter hoses and couplings can be conveniently stowed and reliably routed from A to R

The fully galvanized box is attached to the tractor by means of a three-point hitch cat. 2. Of course the container is suitable for more than hoses. It is also ideal for taking equipment for forestry work such as chain saws or chains to where they will be used, etc.