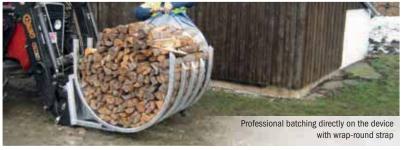

Batches can be conveniently loaded

Pick up wood bundles with front loader

- » Different sizes of wood are possible
- » Safe working
- » Saves time no helper required

with front loader

| Art.no.                     | Product name                                    | Version | Qty. |
|-----------------------------|-------------------------------------------------|---------|------|
| 1 FORFLI000000V             | Wood batching device                            | Rigid   | Pcs. |
| Accessories for a surcharge |                                                 |         |      |
| FORFLI900000                | White fabric wrap-round strap                   |         | Pcs. |
| FORFLI900005                | Clamps for wrap-round strap, box a) 1000 pieces |         | Set  |
| FORFLI900010                | Tensioning device for fabric strap 16 mm        |         | Pcs. |