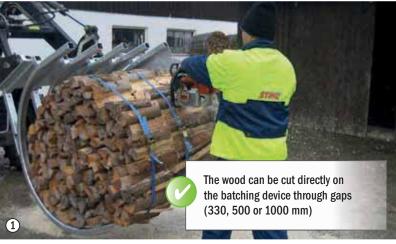

## Wood batching device

- » Fully galvanized version
- » With Euro mounting
- » Batch, transport, set down, load and unload all with the batching device
- » In just a few minutes, 1 m<sup>3</sup> of wood can be processed into firewood with a chain saw
- » Side plate can be used on the right or left