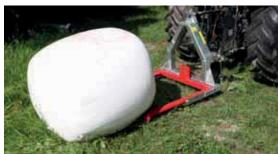

## »Tiltable« bale transport attachment

For handling bales

- » With three-point hitch cat. II and quick coupler triangle mounting as standard
- » The round pipes are offset towards the outside at the tip to prevent the bales from being damaged
- » Opening dimension: 940 mm
- » Optimum inclination angle for easiest possible handling of bales
- » Pulling a cable actuates a latch mechanism, which causes the device to fold out when the three-point hitch hydraulics are raised