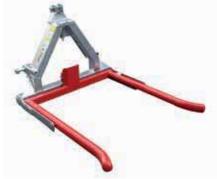

## »Tiltable« bale transport attachment

For handling bales

- » With three-point hitch cat. II and quick coupler triangle mounting as standard
- » The round pipes are offset towards the outside at the tip to prevent the bales from being damaged
- » Opening dimension: 940 mm
- » Optimum inclination angle for easiest possible handling of bales
- » Pulling a cable actuates a latch mechanism, which causes the device to fold out when the three-point hitch hydraulics are raised