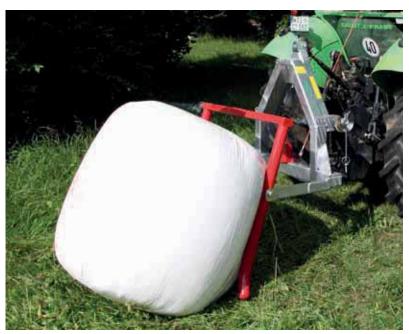

## »Tiltable« bale transport attachment

For handling bales

- » With three-point hitch cat. II and quick coupler triangle mounting as standard
- » The round pipes are offset towards the outside at the tip to prevent the bales from being damaged
- » Opening dimension: 940 mm
- » Optimum inclination angle for easiest possible handling of bales
- » Pulling a cable actuates a latch mechanism, which causes the device to fold out when the three-point hitch hydraulics are raised