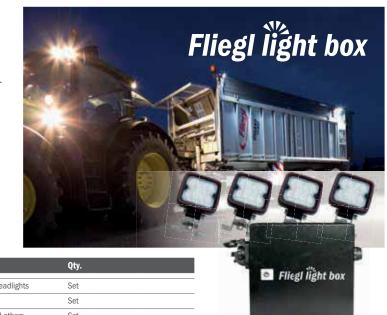

## Fliegl LightBox

Best field of visibility at night

Night work with agricultural machinery places high requirements on the driver. Fliegl therefore offers the LightBox – a lighting package that offers the best field of visibility and maximum safety.

- » Perfect view of the field and the road
- Maximum driving comfort through automatic switching from road to field lighting
- » In accordance with ISO 11783
- » Intense LED work lights (overall current 60 A, corresponding to approx. 20 LED headlights)
- » To control 4 groups of lights, plus brake light, indicators and tail lights

| Art.no.      | Product name             | Extra                           | Qty. |  |
|--------------|--------------------------|---------------------------------|------|--|
| AGWXXX000520 | ISOBUS lighting system   | LightBox, includes 4 headlights | Set  |  |
| AGWXXX000530 | LightBox extension set 1 | for headlights 5 and 6          | Set  |  |
| AGWXXX000532 | LightBox extension set 2 | for headlights 7, 8 and others  | Set  |  |