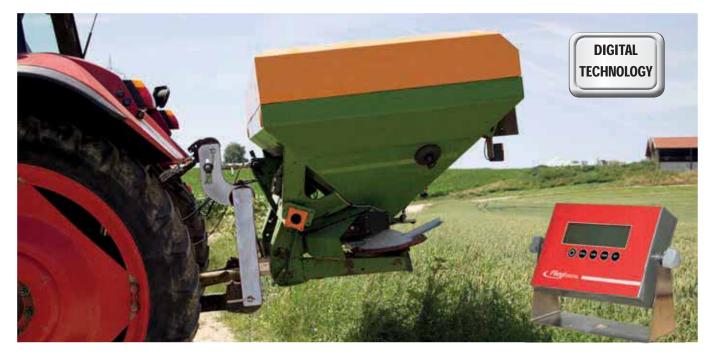

## »Digital« three-point scale

The weighing system for three-point attachments with category 2, or tractor with lower link mounting category 2 or 3. The three-point scale was designed so that the centre of gravity of the attachment moves only a few centimetres to the rear. Weighing frame in galvanized version. Attachments such as fertilizer spreaders, transport crates, feed mixers, etc. can be coupled very quickly and weighed with great accuracy.

- » Power supply 8-38 V DC
- » Easy to operate
- » Display with background lighting
- » With adapter and load cell

| Art.no.      | Product name                              | Qty. |  |
|--------------|-------------------------------------------|------|--|
| AGWXXX000016 | Three-point scale 5000 kg* Fliegl Digital | Pcs. |  |