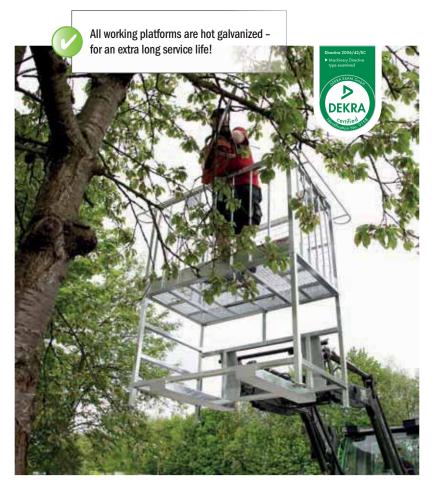

## Working platform »including extension«

- » Fully galvanized version
- » Working height depends on front loader: approx. 6500 mm – You gain 1 metre in height!
- » Available with Euronorm / farm, wheel or telescopic loader mounting, standard with forklift mounting
- » Anti-slip grid on floor
- » Wide variety of potential applications including mounting, repairs, cleaning work, etc.
- » Lifting capacity: approx. 250 kg
- » Net weight approx. 230 kg
- Scope of delivery: includes tool box and supporting chain (without safety grid or wooden top frame)

Illustration with Merlo mounting