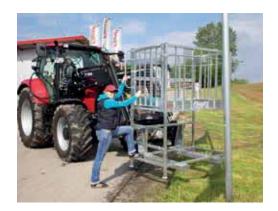

## Working platform »including extension«

- » Fully galvanized version
- » Working height depends on front loader: approx. 6500 mm – You gain 1 metre in height!
- » Available with Euronorm / farm, wheel or telescopic loader mounting, standard with forklift mounting
- » Anti-slip grid on floor
- » Wide variety of potential applications including mounting, repairs, cleaning work, etc.
- » Lifting capacity: approx. 250 kg
- » Net weight approx. 230 kg
- Scope of delivery: includes tool box and supporting chain (without safety grid or wooden top frame)