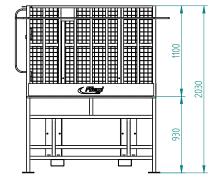

## For attachment to Euronorm

| Art.no.       | Version        | Bucket dimension     | Qty. |  |
|---------------|----------------|----------------------|------|--|
| ABHFLI000005V | With extension | 1570 x 920 x 1100 mm | Pcs. |  |

## For attachment to farm, wheel or telescopic loaders

| Art.no.       | Version        | Bucket dimension     | Qty. |
|---------------|----------------|----------------------|------|
| ABHHRT000005V | With extension | 1570 x 920 x 1100 mm | Pcs. |
|               |                |                      |      |